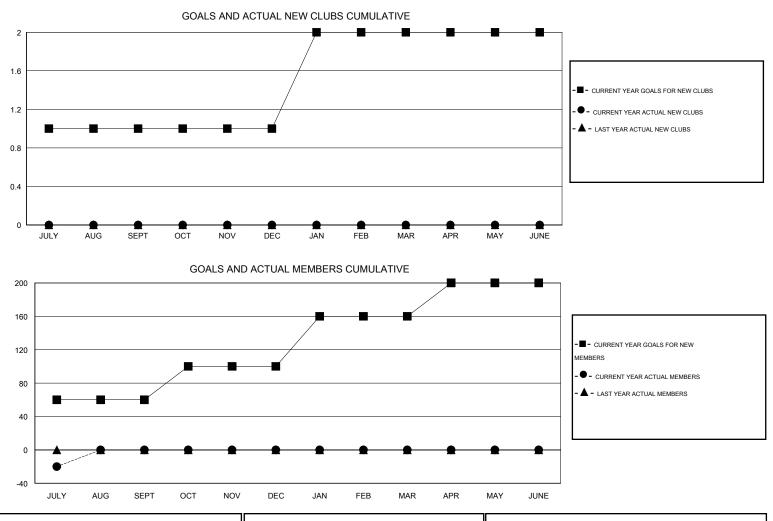

## OPEN LOCATION OHIO $\mathsf{GMT} \; \mathsf{CA} \; 1$ GMT: Clubs Members RESULTS FOR 2016-2017 RESULTS FOR 2016-2017 NEW CLUB NEW CLUBS DROPPED NET NEW MEMBER CHARTER AND DROPPED NET QUARTER QUARTER GOAL CLUBS GAIN/LOSS GOAL NEW MEMBERS MEMBERS GAIN/LOSS ADDED 1 0 0 0 60 4 24 -20 JULY/AUG/SEPT JULY/AUG/SEPT 0 0 0 0 0 0 40 0 OCT/NOV/DEC OCT/NOV/DEC 0 0 0 60 0 0 0 1 JAN/FEB/MAR JAN/FEB/MAR 0 0 0 0 40 0 0 0 APR/MAY/JUNE APR/MAY/JUNE